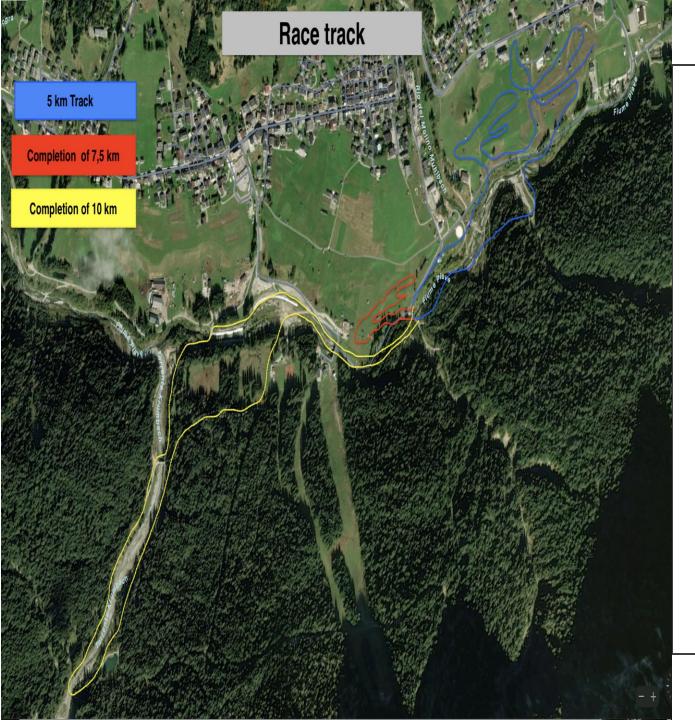

In 2023 the Sappada ski stadium hosted the EYOF, European

Youth Olympic Winter Festival.

COURSE MAPS Sappada

start • finish area

This is the Sappada crosscountry trail. A historic track that has hosted numerous world-class events. It is adjacent to the inhabited area and is easily reached from the village.

The cross-country track will be arranged to be appropriate for different levels of difficulty. Three levels are planned , congruent with the categories of participants.