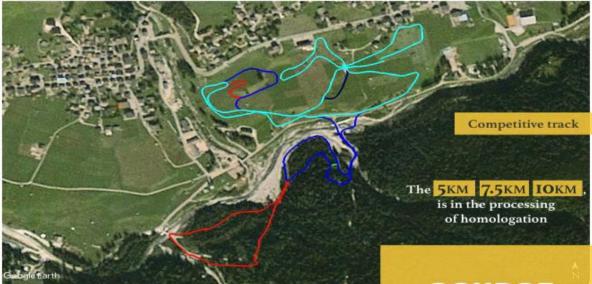

In 2023 the Sappada ski stadium hosted the EYOF, European

Youth Olympic Winter Festival.

COURSE MAPS Sappada

start • finish area

This is the Sappada crosscountry trail. A historic track that has hosted numerous world-class events. It is adjacent to the inhabited area and is easily reached from the village.

The cross-country track will be arranged to be appropriate for different levels of difficulty. Three levels are planned , congruent with the categories of participants.