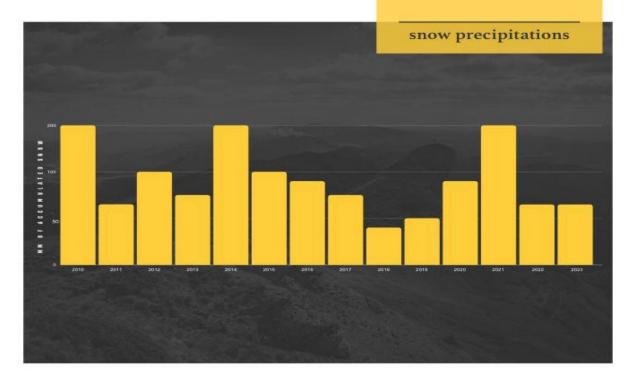

In this diagram you can assess the snow situation in Sappada from 2010 to 2023. As you can see altitude and convergence of winds have always guaranteed snow.