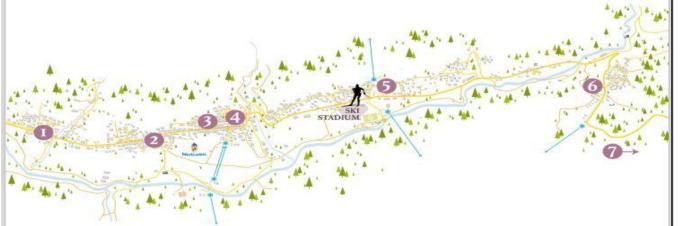

- BORGO AL SOLE
- CHURCH SANTA -MARGHERITA
- CITY HALL
- BAR ALPINO
- **5** FONTANA SQUARE
- 6 CIMA SAPPADA
- 7 FORNI AVOLTRI

Here you will find the description regarding transportation that will be activated to make transfers easy for our athletes and guests both to Sappada and to and from Forni Avoltri and vice versa. Our valley is about 5 km long and 8 km from Forni Avoltri. Transfers therefore will be very fast.