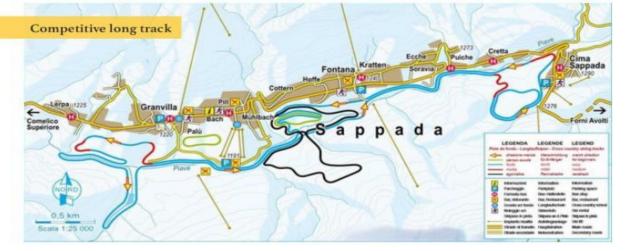

In 2023 the Sappada ski stadium hosted the EYOF, European

Youth Olympic Winter Festival.

COURSE MAPS Sappada

start • finish area

This is the Sappada crosscountry trail. A historic track that has hosted numerous world-class events. It is adjacent to the inhabited area and is easily reached from the village.

# This is the cross-country track in Forni Avoltri that will be used for the relays.

Two cross-country trails, one in the village of Cima Sappada and the other in Forni Avoltri, will be available to give our athletes a chance to train