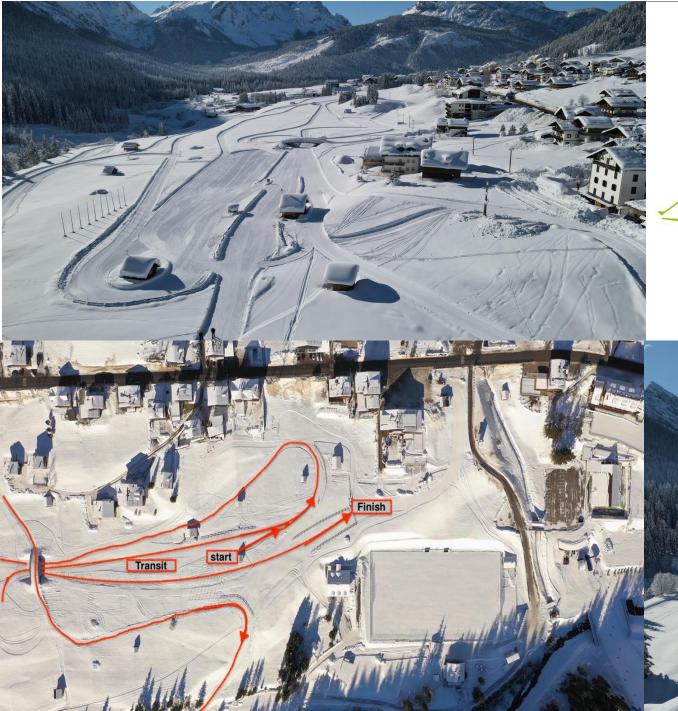

The Sappada **ski stadium** is located in the middle of the town, capable of holding thousands of athletes and spectators. This ski stadium, over the years has hosted two editions of World Cup competitions and several editions of National Championships.

### WORLD MASTER CROSS-COUNTRY SKI SAPPADA · FORNI AVOLTRI 2026

Sappada, capable of holding thousands of athletes and spectators. This ski stadium, over the years has hosted two editions of European Cup competitions and Junior Word Chempion several editions of National Championships.