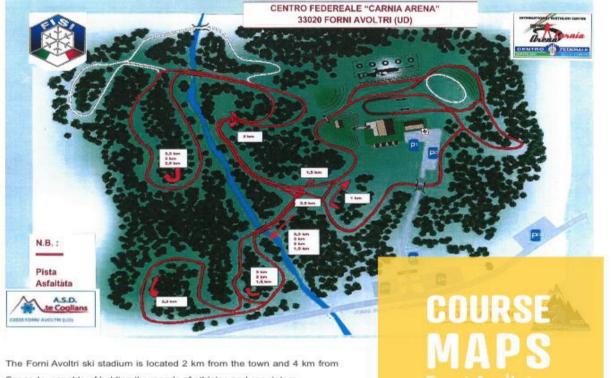

# This is the cross-country track in Forni Avoltri that will be used for the relays.

Two cross-country trails, one in the village of Cima Sappada and the other in Forni Avoltri, will be available to give our athletes a chance to train