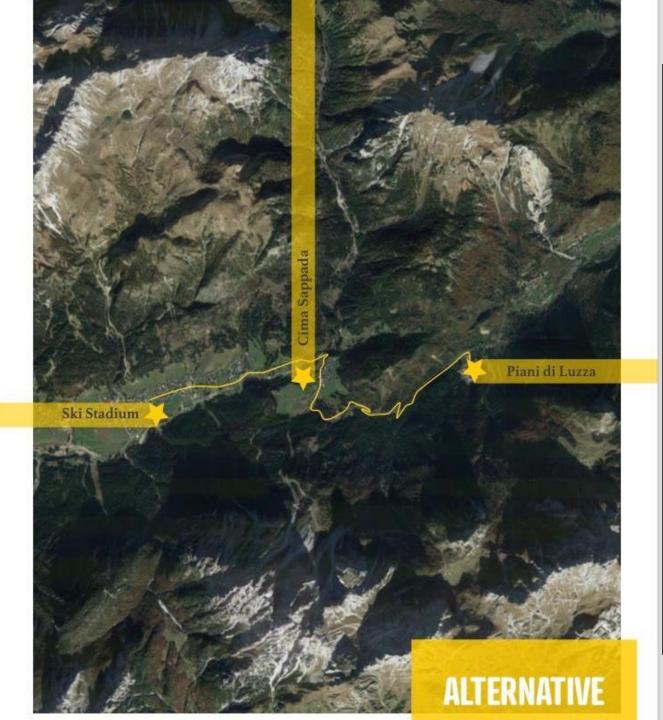

- BORGO AL SOLE
- CHURCH SANTA -MARGHERITA
- CITY HALL
- BAR ALPINO
- **5** FONTANA SQUARE
- 6 CIMA SAPPADA
- 7 FORNI AVOLTRI

Here you will find the description regarding transportation that will be activated to make transfers easy for our athletes and guests both to Sappada and to and from Forni Avoltri and vice versa. Our valley is about 5 km long and 8 km from Forni Avoltri. Transfers therefore will be very fast.